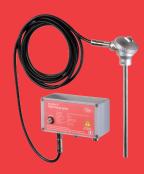

## Oxygen Probe

The Fireye NXCES02 oxygen probe is designed to provide continuous oxygen concentration readings.

High-Energy Ignition System for direct spark ignition of most gas or liquid fuels used in oil or gas pilots or main burners.