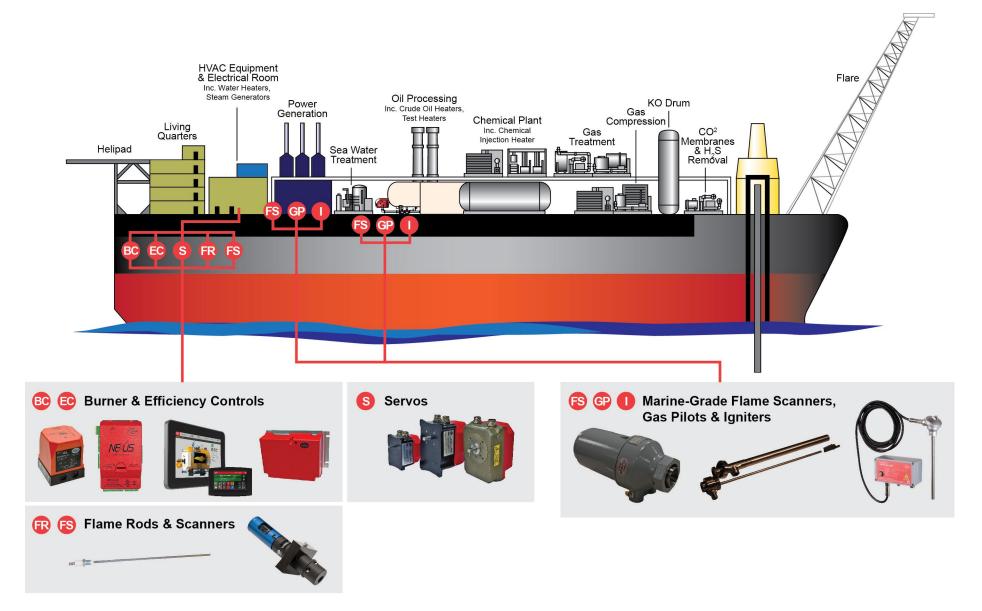

# Floating Production Storage and Offloading (FPSO) Applications Flame & Combustion Management Solutions

## **Burner & Efficiency Controls**

### **Flame Safeguard Controls**

- BurnerPRO
- BurnerLogiX®
- Flame Monitor™
- MicroM

#### **Efficiency Controls**

- Nexus® NXF4000
- Nexus PPC4000
- Nexus NX6100
- Nexus PPC6000
- Nexus NX6300

## Flame Scanners

#### **Discrete Flame Scanners**

- UV90L (Ultraviolet)
- 45UV5 (Ultraviolet / Self Check)
- 48PT2 (Infrared)

## **Integrated Flame Scanners**

- Phoenix™ Series 2 (Ultraviolet, Extended Ultraviolet or Infrared))
- Insight® 2 (Ultraviolet, Infrared or Dual Sensor)
- Insight Series 4 (Ultraviolet or Infrared)

## SureFire<sup>™</sup> Gas Pilots

Natural or Forced-**Draft Gas Pilots** suitable for majority of Power, Refinery and other

applications with outer diameter options of 32mm or 48mm, for intermittent or continuous duty, Class 1 to 3.

## **FX Servo Motors**

The Fireye **FX Series** servo motors are precision actuators designed to

## Flame Rods

The 69ND1 Fireye flame rod is made from high temperature resistant metal and can be used to detect gas flames only.

## Oxygen Probe

The Fireye NXCES02 oxygen probe is designed to provide continuous oxygen concentration readings.

High-Energy Ignition System for direct spark ignition of most gas or liquid fuels used in oil or gas pilots or main burners.