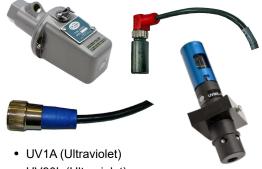

## Flame Scanners

#### **Discrete Flame Scanners**

- UV90L (Ultraviolet)
- 45UV5 (Ultraviolet / Self Check)
- 48PT2 (Infrared)