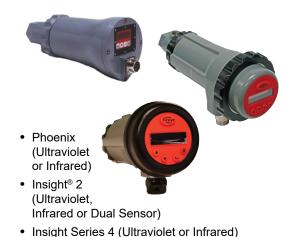

# Industrial Boiler Applications

# **Industrial & Commercial Boiler Combustion Mangement**





## **Burner & Efficiency Controls**

#### Flame Safeguard Controls



- BurnerPRO
- BurnerLogix®
- Flame Monitor
- MicroM

### **Efficiency Controls**



- Nexus® NXF4000
- Nexus PPC4000
- Nexus NX6100
- Nexus PPC6000
- Nexus NX6300







## Flame Scanners

#### **Discrete Flame Scanners**



- UV90L (Ultraviolet)
- 45UV5 (Ultraviolet / Self Check)
- 48PT2 (Infrared)

### **Integrated Flame Scanners**



## **FX Servo Motors**



The Fireye FX Series servo motors are precision actuators designed to accurately position valves and dampers.

## Flame Rods



The 69ND1 Fireye flame rod is made from high temperature resistant metal and can be used to detect gas flames only.

## Oxygen Probe



The Fireye NXCES02 oxygen probe is designed to provide continuous oxygen concentration readings.



For more information, please contact your local OEM or Fireye Distributor.

#### fireye.com

MF-00-2-000F-0-008-D (2024/06)
All trademarks and service marks referred herein are property of their respective owners.
©2024 Fireye. All Rights Reserved