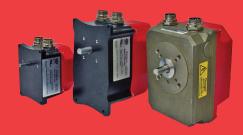

#### Flame Safeguard Controls

- BurnerPRO
- BurnerLogix®
- Flame Monitor
- MicroM