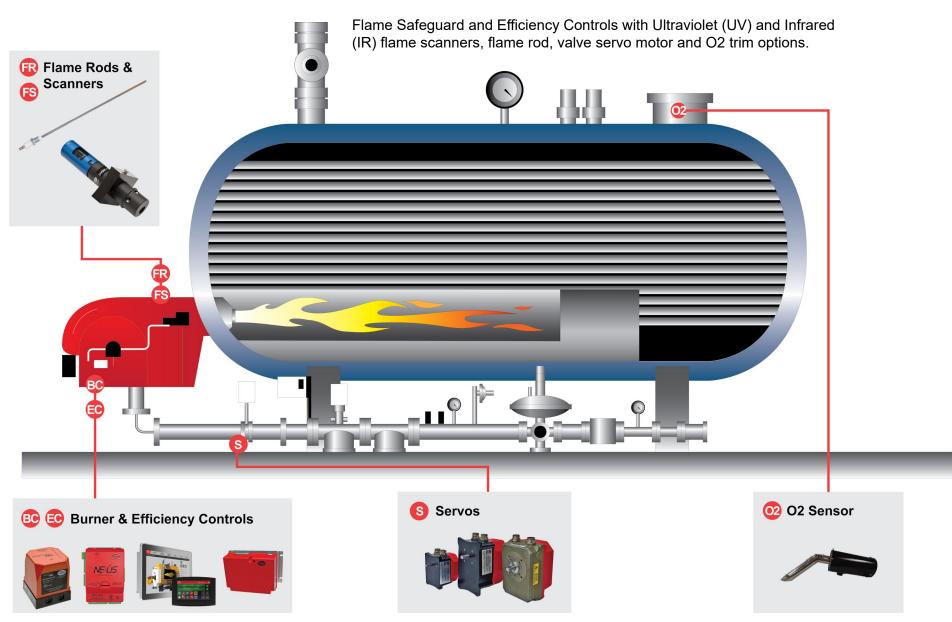

# Industrial Boiler Applications

# **Industrial & Commercial Boiler Combustion Mangement**

## **Burner & Efficiency Controls**

#### Flame Safeguard Controls

- BurnerPRO
- BurnerLogix®
- Flame Monitor
- MicroM

### **Efficiency Controls**

- Nexus® NXF4000
- Nexus PPC4000
- Nexus NX6100
- Nexus PPC6000
- Nexus NX6300

## Flame Scanners

#### **Discrete Flame Scanners**

- UV90L (Ultraviolet)
- 45UV5 (Ultraviolet / Self Check)
- 48PT2 (Infrared)

### **Integrated Flame Scanners**

## **FX Servo Motors**

The Fireye FX Series servo motors are precision actuators designed to accurately position valves and dampers.

## Flame Rods

The 69ND1 Fireye flame rod is made from high temperature resistant metal and can be used to detect gas flames only.

## Oxygen Probe

The Fireye NXCES02 oxygen probe is designed to provide continuous oxygen concentration readings.

For more information, please contact your local OEM or Fireye Distributor.