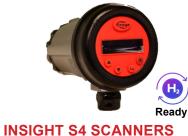

Gas Igniter

Waste Gas, H<sup>2</sup> & H<sup>2</sup>S

Air Atomized Fuel

.

Steam Atomized Fuel

Coal

**INSIGHT S4 SCANNERS** Solid State IR Sensor

IR 700 - 1700nm

Discrimination *φφφφ* 

Fuel Selection Natural Gas

Waste Gas, H<sup>2</sup> & H<sup>2</sup>S

Air Atomized Fuel

Steam Atomized Fuel

fireye.com

**INSIGHT II SCANNERS** 

Solid State Dual Sensor