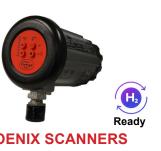

Steam Atomized Fuel

**PHOENIX SCANNERS** Solid State Extended UV Sensor

Readv

UV 310 - 500nm

Discrimination ΦΦΦ

Fuel Selection Natural Gas

Gas Igniter

Waste Gas, H<sup>2</sup> & H<sup>2</sup>S