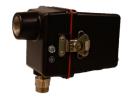

Steam Atomized Fuel

**PHOENIX SCANNERS** Solid State UV Sensor

UV 295 - 340nm

Discrimination ΦΦΦ

Fuel Selection Natural Gas

Gas Igniter

Waste Gas, H<sup>2</sup> & H<sup>2</sup>S

Air Atomized Fuel

Steam Atomized Fuel

**PHOENIX SCANNERS** Solid State Extended UV Sensor

Readv

UV 310 - 500nm

Discrimination ΦΦΦ

Fuel Selection Natural Gas

Gas Igniter

Waste Gas, H<sup>2</sup> & H<sup>2</sup>S