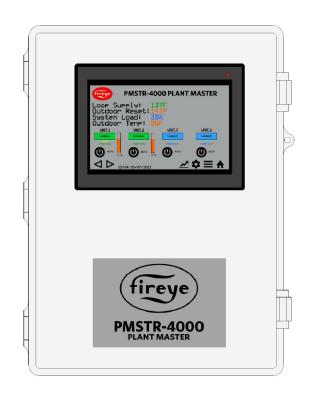

# Multiple efficiency controller panel with 7" touchscreen interface

The PMSTR-4000 Plant Master provides central control of a steam or hot water system for up to eight NXF4000 or PPC4000 control units. The connection to each control uses standard Modbus wiring.

#### **Features**

- 7" touchscreen interface
- Controls up to eight NXF4000 and/or PPC4000 controls in any combination
- Standard Modbus wiring is used to connect all controls in series using a dedicated sequencing bus
- User scalable 4-20mA centralized temperature or pressure sensor input
- Additional scalable 4-20mA input for an outdoor temperature sensor allows for outdoor temperature reset setpoint and warm weather system shutdown to be used
- Real-time clock allows entry of an occupancy schedule to change setpoints or enable/disable the system
- · 4-20mA analog output reflects current system load