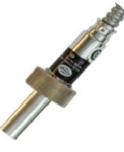

### Available flame sensor options:

- Rectification ionization flame rod
- Ultraviolet (UV)
- UV self check

Join us on 🔟

For more information, please contact your local Fireye Distributor.