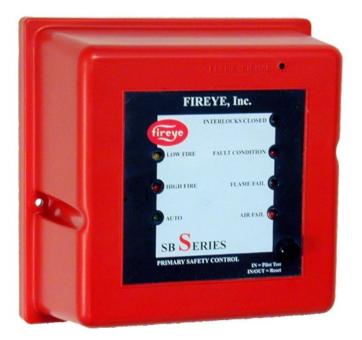

## Compact, modular burner management system

The Fireye SB Series flame safeguard control is a compact, microprocessor based, modular burner management system designed to provide automatic ignition and continuous flame monitoring for commercial sizes of heating and process equipment firing any type of fuel.

#### **Features**

- Modular compact design
- · Open and closed wiring bases
- · LED indicator lights provide operating and alarm status
- · Test jack for real time flame reading
- Push button provides reset of lockout conditions
- Tested to EN298, UL Listed, and FM Approved
- Alpha numerical display SB2089