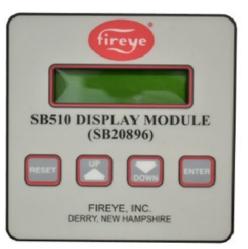

#### **Features**

- Modular compact design
- · Open and closed wiring bases
- · LED indicator lights provide operating and alarm status
- · Test jack for real time flame reading
- Push button provides reset of lockout conditions
- Tested to EN298, UL Listed, and FM Approved
- Alpha numerical display SB2089