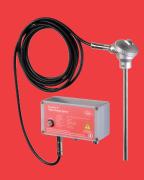

# Oxygen Probe

The Fireye oxygen probe (NXCESO2) is designed to provide continuous oxygen concentration readings.