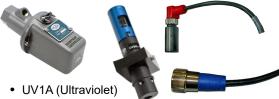

#### **Discrete Flame Scanners**

- UV90L (Ultraviolet)
- 45UV5 (Ultraviolet / Self Check)
- 48PT2 (Infrared)