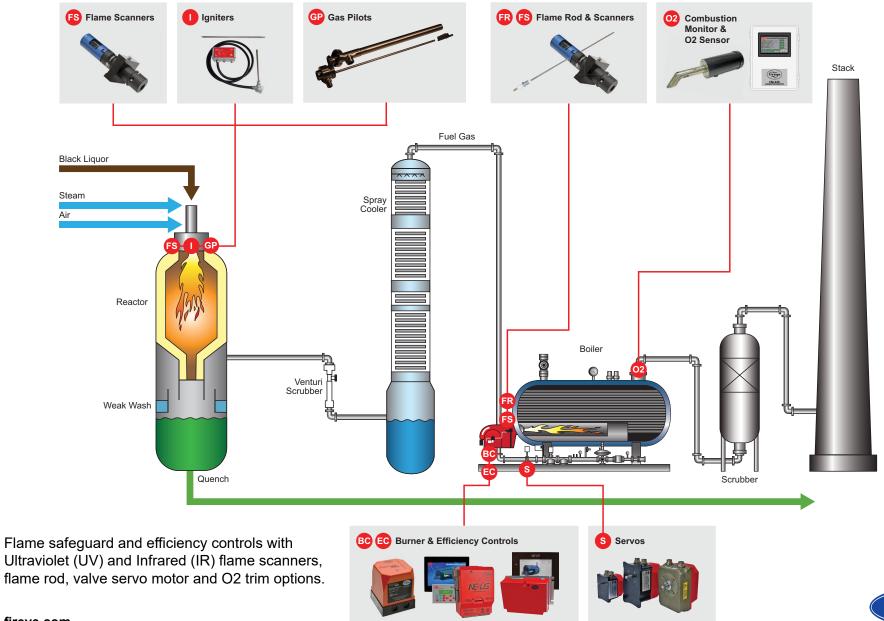

# **Black Liquor Plant Applications**

# Flame & Combustion Management Solutions

# **Burner & Efficiency Controls**

#### **CM-420 Combustion Monitor**

Provides oxygen percentage via 4-20mA or Modbus for PLC. Scada or building management systems. Used in conjunction with the Fireye oxygen probe (NXCESO2).

### Flame Scanners

#### **Discrete Flame Scanners**

- UV90L (Ultraviolet)
- 45UV5 (Ultraviolet / Self Check)
- 48PT2 (Infrared)

## SureFire™ Gas Pilots

Natural or forceddraft gas pilots suitable for majority of power, refinery and other applications

with outer diameter options of 32mm or 48mm, for intermittent or continuous duty, Class 1 to 3.

# **FX Servo Motors**

The Fireye **FX Series** servo motors are precision actuators designed to accurately position valves and dampers.

## Flame Rods

The Fireye flame rod (69ND1) is made from high temperature resistant metal and can be used to detect gas flames only.

# Oxygen Probe

The Fireye oxygen probe (NXCESO2) is designed to provide continuous oxygen concentration readings.

# SureFire II Igniter

High-energy ignition system for direct spark ignition of most gas or liquid fuels used in oil or gas pilots or main burners.

For more information, please <u>contact</u> your local OEM or Fireye Distributor.