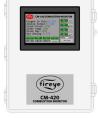

#### **CM-420 Combustion Monitor**

Provides oxygen percentage via 4-20mA or Modbus for PLC. Scada or building management systems. Used in conjunction with the Fireye oxygen probe (NXCESO2).