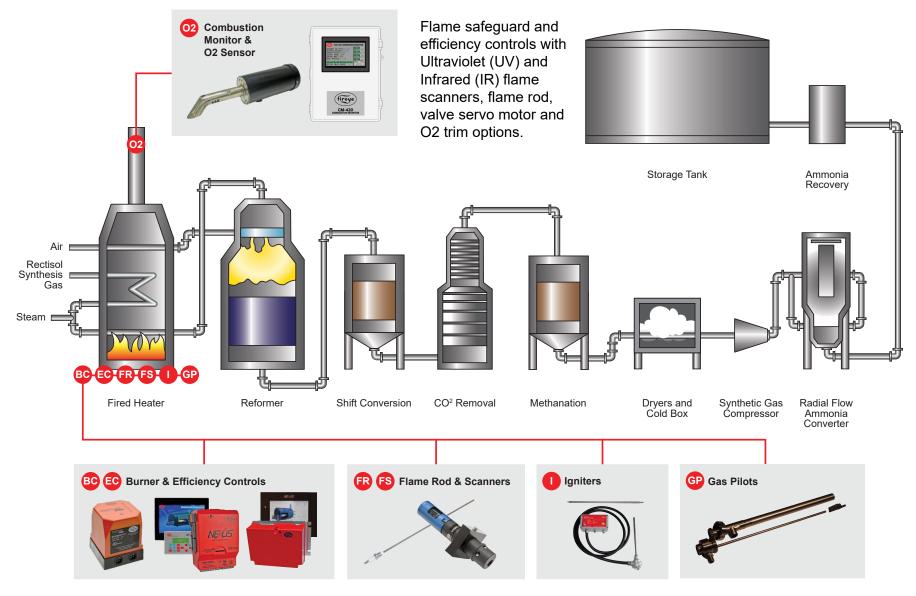

# Ammonia Plant Applications

# Flame & Combustion Management Solutions

#### **CM-420 Combustion Monitor**

Provides oxygen percentage via 4-20mA or Modbus for PLC. Scada or building management systems. Used in conjunction with the Fireye oxygen probe (NXCESO2).

## **Burner & Efficiency Controls**

#### **Flame Safeguard Controls**

- BurnerPro™
- BurnerLogix®
- Flame-Monitor™
- MicroM

#### **Efficiency Controls**

- Nexus® NXF4000
- Nexus PPC4000
- Nexus NX6100
- Nexus PPC6000

#### Flame Scanners

#### **Discrete Flame Scanners**

- UV90L (Ultraviolet)
- 45UV5 (Ultraviolet / Self Check)
- 48PT2 (Infrared)

#### **Integrated Flame Scanners**

- Phoenix™ Series 2 (Ultraviolet Extended, Ultraviolet or Infrared)
- InSight® II (Ultraviolet, Infrared or Dual Sensor)
- InSight Series 4 (Ultraviolet or Infrared)

### SureFire™ Gas Pilots

Natural or forceddraft gas pilots suitable for majority of power, refinery and other applications

with outer diameter options of 32mm or 48mm, for intermittent or continuous duty, Class 1 to 3.

## SureFire II Igniter

High-energy ignition system for direct spark ignition of most gas or liquid fuels used in oil or gas pilots or main burners.

For more information, please <u>contact</u> your local OEM or Fireye Distributor.