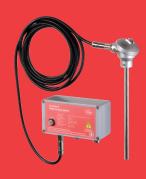

## Oxygen Probe

The Fireye oxygen probe (NXCESO2) is designed to provide continuous oxygen concentration readings.