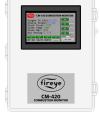

#### **CM-420 Combustion Monitor**

Provides oxygen percentage via 4-20mA or Modbus for PLC. Scada or building management systems. Used in conjunction with the Fireye oxygen probe (NXCESO2).