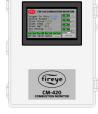

#### **CM-420 Combustion Monitor**

Provides oxygen percentage via 4-20mA or Modbus for PLC, Scada or building management systems. Used in conjunction with the Fireye oxygen probe (NXCESO2).