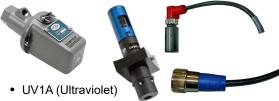

#### **Discrete Flame Scanners**

- UV90L (Ultraviolet)
- 45UV5 (Ultraviolet / Self Check)
- 48PT2 (Infrared)