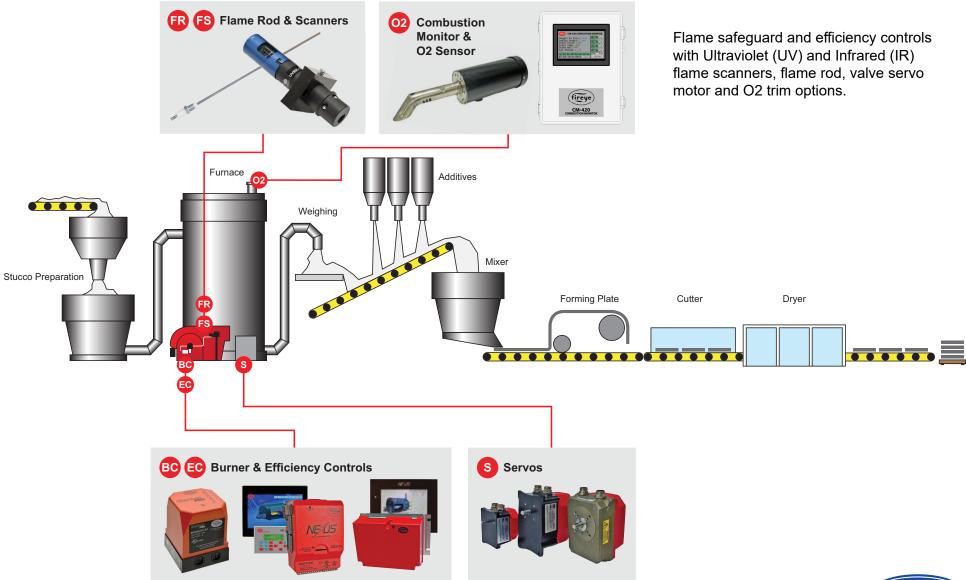

# **Gypsum Plant Applications**

# Flame & Combustion Management Solutions

# **Burner & Efficiency Controls**

#### **CM-420 Combustion Monitor**

Provides oxygen percentage via 4-20mA or Modbus for PLC, Scada or building management systems. Used in conjunction with the Fireye oxygen probe (NXCESO2).

## Flame Scanners

## Flame Rods

The Fireye flame rod (69ND1) is made from high temperature resistant metal and can be used to detect gas flames only.