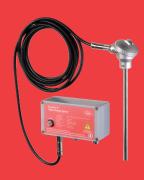

#### **CM-420 Combustion Monitor**

Provides oxygen percentage via 4-20mA or Modbus for PLC, Scada or building management systems. Used in conjunction with the Fireye oxygen probe (NXCESO2).