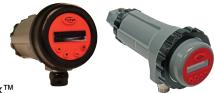

# Oxygen Probe

The Fireye oxygen probe (NXCESO2) is designed to provide continuous oxygen concentration readings.