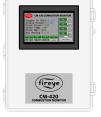

### **CM-420 Combustion Monitor**

Provides oxygen percentage via 4-20mA or Modbus for PLC. Scada or building management systems. Used in conjunction with the Fireye oxygen probe (NXCESO2).