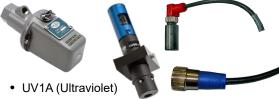

#### **Discrete Flame Scanners**

- UV90L (Ultraviolet)
- 45UV5 (Ultraviolet / Self Check)
- 48PT2 (Infrared)