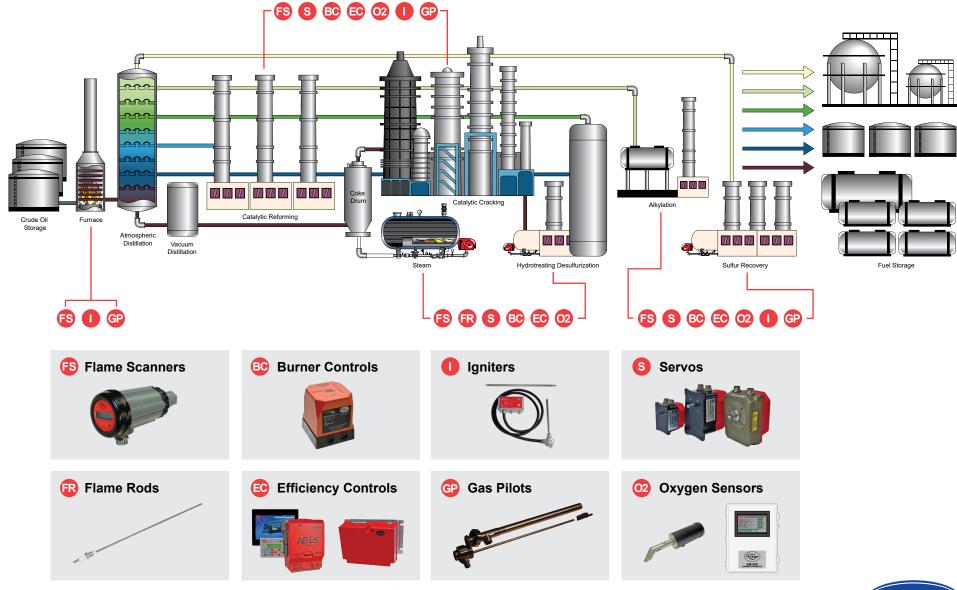

# Oil Refinery Applications

### **Flame Safeguard Controls**

- BurnerPro™
- BurnerLogix®
- Flame-Monitor™
- MicroM

### **Efficiency Controls**

- Nexus® NXF4000
- Nexus PPC4000
- Nexus NX6100
- Nexus PPC6000

### **CM-420 Combustion Monitor**

Provides oxygen percentage via 4-20mA or Modbus for PLC. Scada or building management systems. Used in conjunction with the Fireye oxygen probe (NXCESO2).

## Flame Scanners

#### **Discrete Flame Scanners**

- UV90L (Ultraviolet)
- 45UV5 (Ultraviolet / Self Check)
- 48PT2 (Infrared)

### **Integrated Flame Scanners**

- Phoenix™ Series 2 (Ultraviolet Extended, Ultraviolet or Infrared)
- InSight® II (Ultraviolet, Infrared or Dual Sensor)
- InSight Series 4 (Ultraviolet or Infrared)

## SureFire™ Gas Pilots

Natural or forceddraft gas pilots suitable for majority of power, refinery and other applications

with outer diameter options of 32mm or 48mm, for intermittent or continuous duty, Class 1 to 3.

# **FX Servo Motors**

The Fireye **FX Series** servo motors are precision actuators designed to accurately position valves and dampers.

Flame Rods

The Fireye flame rod (69ND1) is made from high temperature resistant metal and can be used to detect gas flames only.

# Oxygen Probe

The Fireye oxygen probe (NXCESO2) is designed to provide continuous oxygen concentration readings.

# SureFire II Igniter

High-energy ignition system for direct spark ignition of most gas or liquid fuels used in oil or gas pilots or main burners.

For more information, please <u>contact</u> your local OEM or Fireye Distributor.