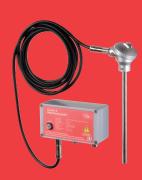

# Oxygen Probe

The Fireye oxygen probe (NXCESO2) is designed to provide continuous oxygen concentration readings.