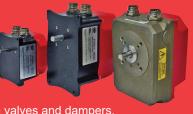

# **FX Servo Motors**

The Fireye **FX Series** servo motors are precision actuators designed to accurately position valves and dampers.

Flame Rods

The Fireye flame rod (69ND1) is made from high temperature resistant metal and can be used to detect gas flames only.