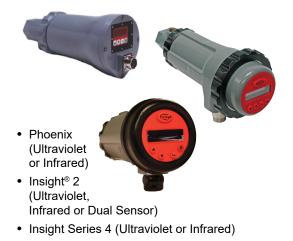

# Industrial Boiler Applications Industrial & Commercial Boiler Combustion Mangement





fireye.com

## **Burner & Efficiency Controls**

#### **Flame Safeguard Controls**





- BurnerPro<sup>™</sup>
- BurnerLogix<sup>®</sup>
- Flame Monitor
- MicroM

### **Efficiency Controls**



- Nexus® NXF4000Nexus PPC4000
- Nexus NX6100
- Nexus PPC6000

### **Flame Scanners**

#### **Discrete Flame Scanners**



- UV1A (Ultraviolet)
- UV90L (Ultraviolet)
- 45UV5 (Ultraviolet / Self Check)
- 48PT2 (Infrared)

### **Integrated Flame Scanners**



### **FX Servo Motors**



The Fireye FX Series servo motors are precision actuators designed to accurately position valves and dampers.

### Flame Rods

The 69ND1 Fireye flame rod is made from high temperature resistant metal and can be used to detect gas flames only.

# Oxygen Probe



The Fireye NXCES02 oxygen probe is designed to provide continuous oxygen concentration readings.



#### For more information, please <u>contact</u> your local OEM or Fireye Distributor.

#### fireye.com

MF-00-2-000F-0-008-C (2024/04) All trademarks and service marks referred herein are property of their respective owners. ©2024 Fireye. All Rights Reserved

Join us on in