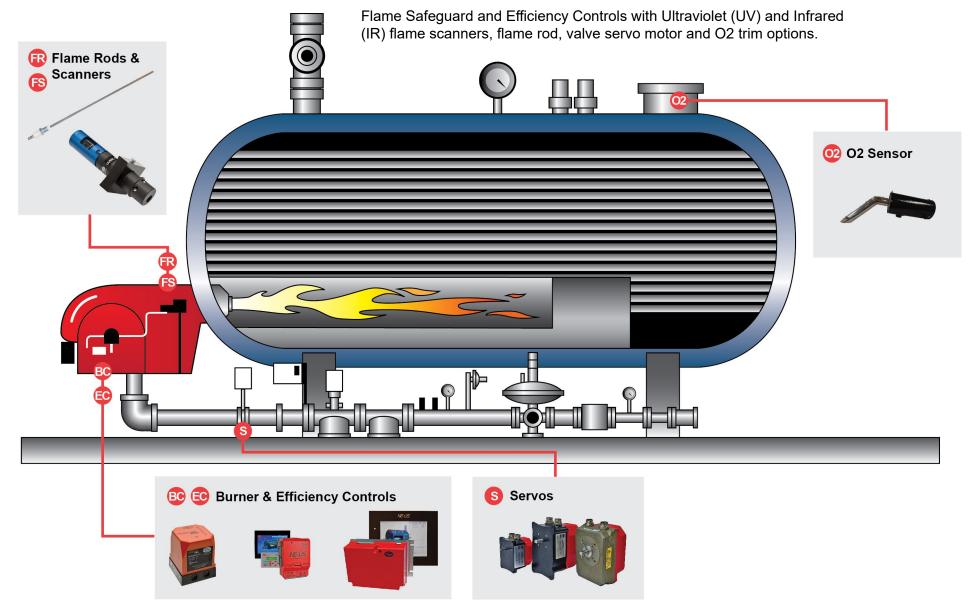

## **Burner & Efficiency Controls**

#### **Flame Safeguard Controls**

- BurnerPro<sup>™</sup>
- BurnerLogix<sup>®</sup>
- Flame Monitor
- MicroM

### **Efficiency Controls**

- Nexus® NXF4000Nexus PPC4000
- Nexus NX6100
- Nexus PPC6000

### **Flame Scanners**

#### **Discrete Flame Scanners**

- UV1A (Ultraviolet)
- UV90L (Ultraviolet)
- 45UV5 (Ultraviolet / Self Check)
- 48PT2 (Infrared)

### **Integrated Flame Scanners**

### **FX Servo Motors**

The Fireye FX Series servo motors are precision actuators designed to accurately position valves and dampers.

### Flame Rods

The 69ND1 Fireye flame rod is made from high temperature resistant metal and can be used to detect gas flames only.

# Oxygen Probe

The Fireye NXCES02 oxygen probe is designed to provide continuous oxygen concentration readings.