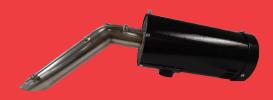

# Oxygen Probe

The Fireye NXCES02 oxygen probe is designed to provide continuous oxygen concentration readings.