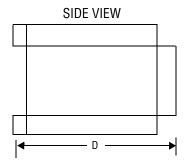

## **SPECIFICATIONS**

|                               | PART NUMBER 60-2685-25   | PART NUMBER 60-2685-50   |
|-------------------------------|--------------------------|--------------------------|
| Power Rating (Note 1)         | 60W                      | 120W                     |
| INPUT                         |                          |                          |
| Input Voltage                 | 100VAC to 240VAC         | 100VAC to 240VAC         |
| Input Frequency               | 50/60 Hz                 | 50/60HZ                  |
| OUTPUT                        |                          |                          |
| Output Current (Note 1)       | 2.5A                     | 5A                       |
| Output Voltage                | 24 VDC                   | 24 VDC                   |
| Voltage Adjustment Range      | -10% to +15%             | -10% to +15%             |
| Ripple                        | 2% (p-p) max.            | 2% (p-p) max.            |
| Rise Time                     | 1000 ms max.             | 1000 ms max.             |
| Hold Time                     | 20 ms min.               | 20 ms min.               |
| GENERAL                       |                          |                          |
| Indicator LED                 | Green: DC ON             | Green: DC ON             |
| Ambient Temperature ( Note 1) | 0° to 40°C/ 32° to 104°F | 0° to 40°C/ 32° to 104°F |
| Humidity                      | 25% to 85%               | 25% to 85%               |
| H, Overall Height             | 3.7" (95mm)              | 4.5" (115mm)             |
| W, Overall Width              | 1.6" (40mm)              | 2.0" (50mm)              |
| D, Overall Depth              | 4.3" (108mm)             | 4.8" (121mm)             |
|                               |                          |                          |

# **DIMENSIONS**