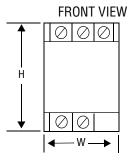

## **SPECIFICATIONS**

|                               | PART NUMBER 60-2685-25   | PART NUMBER 60-2685-50   |
|-------------------------------|--------------------------|--------------------------|
| Power Rating (Note 1)         | 60W                      | 120W                     |
| INPUT                         |                          |                          |
| Input Voltage                 | 100VAC to 240VAC         | 100VAC to 240VAC         |
| Input Frequency               | 50/60 Hz                 | 50/60HZ                  |
| OUTPUT                        |                          |                          |
| Output Current (Note 1)       | 2.5A                     | 5A                       |
| Output Voltage                | 24 VDC                   | 24 VDC                   |
| Voltage Adjustment Range      | -10% to +15%             | -10% to +15%             |
| Ripple                        | 2% (p-p) max.            | 2% (p-p) max.            |
| Rise Time                     | 1000 ms max.             | 1000 ms max.             |
| Hold Time                     | 20 ms min.               | 20 ms min.               |
| GENERAL                       |                          |                          |
| Indicator LED                 | Green: DC ON             | Green: DC ON             |
| Ambient Temperature ( Note 1) | 0° to 40°C/ 32° to 104°F | 0° to 40°C/ 32° to 104°F |
| Humidity                      | 25% to 85%               | 25% to 85%               |
| H, Overall Height             | 3.7" (95mm)              | 4.5" (115mm)             |
| W, Overall Width              | 1.6" (40mm)              | 2.0" (50mm)              |
| D, Overall Depth              | 4.3" (108mm)             | 4.8" (121mm)             |
|                               |                          |                          |

# **DIMENSIONS**