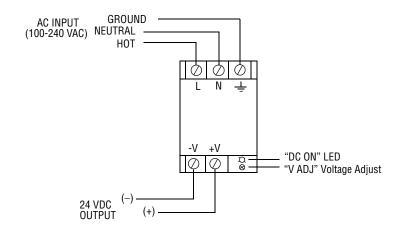

# **ELECTRICAL WIRING**

Both P/N 60-2685-25 and P/N 60-2685-50

FIREYE® 3 Manchester Road Derry, New Hampshire 03038 www.fireye.com

CU-118 APRIL 5, 2013 supersedes March 9, 2011