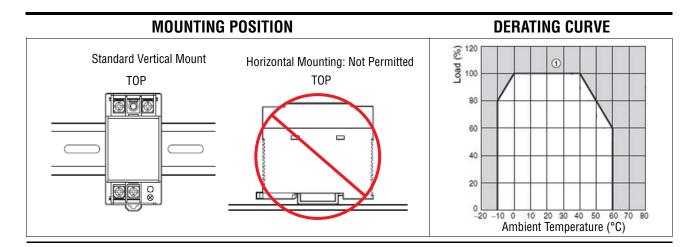

### Notes:

1. The listed Power Rating and Output Current is when the power supply is mounted vertically, and with ambient temperatures from 0°C to 40°C (32°F to 104°F). The full ambient temperature range is from -10°C to 60°C (14°F to 140°F), but with a reduced output per the derating curve on page 2.