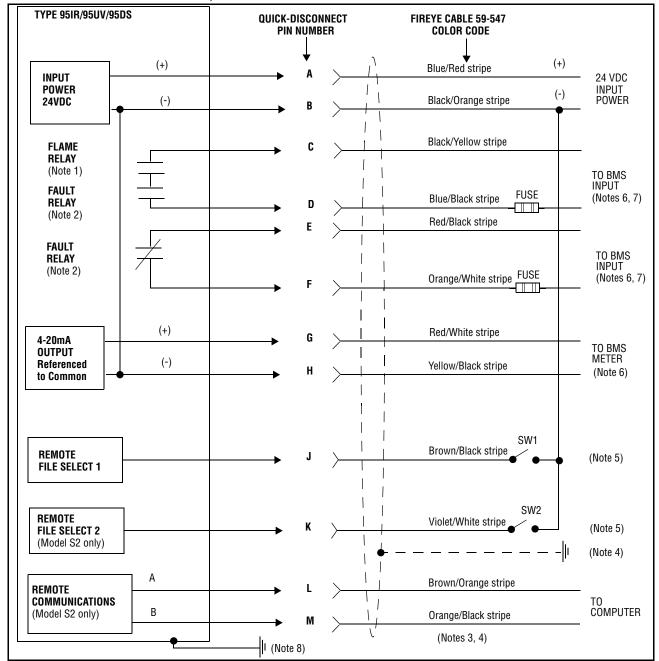

## FIGURE 1. WIRING DIAGRAM, INSIGHT INTEGRATED FLAME SCANNER

## 59-547-100I (PLTC-ER Rated Cable to 59-497 Chart)

| _                                          | 59-547-XXX PLTC-ER Rated |                     | 59-497-XXX cable       |              |
|--------------------------------------------|--------------------------|---------------------|------------------------|--------------|
| Female C<br>Quick Disconnect<br>Pin Number | able<br>Function         | Cable color         | Function               | Cable color  |
| Α                                          | Input Power 24 VDC (+)   | Blue/Red stripe     | Input Power 24 VDC (+) | Black/Red    |
| В                                          | Input Power 24 VDC (-)   | Black/Orange stripe | Input Power 24 VDC (-) | White/Blue   |
| С                                          | Flame Relay (COM)        | Black/Yellow stripe | Flame Relay (COM)      | White /Black |
| D                                          | Flame Relay (N.O.)       | Blue /Black stripe  | Flame Relay (N.O.)     | White/Red    |
| Е                                          | Fault Relay (COM)        | Red/Black stripe    | Fault Relay (COM)      | Red          |
| F                                          | Fault Relay (N.C.)       | Orange/White stripe | Fault Relay (N.C.)     | Pink         |
| G                                          | 4-20 mA (+)              | Red/White stripe    | 4-20 mA (+)            | Violet       |
| Н                                          | 4-20 mA (-)              | Yellow/Black stripe | 4-20 mA (-)            | Grey/Red     |
| J                                          | File Select 1            | Brown/Black stripe  | File Select 1          | Blue/Red     |
| К                                          | File Select 2            | Violet/White stripe | File Select 2          | Yellow       |
| L                                          | RS485 Comms (A)          | Brown/Orange stripe | RS485 Comms (A)        | Brown        |
| М                                          | RS485 Comms (B)          | Orange/Black stripe | RS485 Comms (B)        | Orange       |

## **Notes:**

- 1. Flame relay contacts are shown in de-energized (no flame) condition.
- **2.** Fault relay contacts are shown in de-energized (fault) condition.
- 3. Brown and orange wires are a twisted pair.
- 4. Connect cable shield to earth ground at power source.
- **5.** With Remote File Select programmed as "LINE", external switches SW1/SW2 (not furnished) will select between two (S1 Models) or four (S2 Models) internal memory files, when connected to 24Vdc (-) supply.
- **6.** BMS = Burner Management System (by others).
- **7.** External 2.0 Amp fuses recommended.
- 8. A ground screw is provided on the scanner end plate. An external ground wire must be installed if line voltage is applied to the relay contacts.