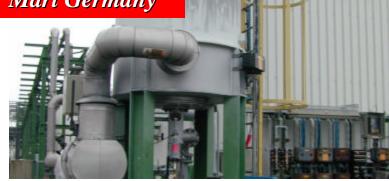

## OXENO Utilize Insight Flame Scanners

OXENO Degussa - Marl Germany

OXENO recently installed two of the Fireye latest technology, Insight flame scanners on their plant in Marl Germany. The Insight scanners (95DSS1E-1) are a fully integrated design providing all the functionality of detection, amplification and signaling in a true "one piece" system. Insight equipment and full technical support was provided by the local Fireye distributor based in Düsseldorf). The fuel fired at OXENO comprises some fifty different types of process gases from emptying of tankers trucks and gas holders.