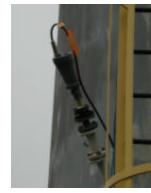

## OXENO Utilize Insight Flame Scanners

OXENO Degussa - Marl Germany

OXENO recently installed two of the Fireye latest technology, Insight flame scanners on their plant in Marl Germany. The Insight scanners (95DSS1E-1) are a fully integrated design providing all the functionality of detection, amplification and signaling in a true "one piece" system. Insight equipment and full technical support was provided by the local Fireye distributor based in Düsseldorf). The fuel fired at OXENO comprises some fifty different types of process gases from emptying of tankers trucks and gas holders.