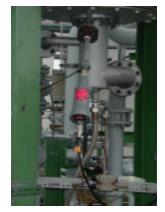

## OXENO Utilize Insight Flame Scanners

OXENO Degussa - Marl Germany

OXENO recently installed two of the Fireye latest technology, Insight flame scanners on their plant in Marl Germany. The Insight scanners (95DSS1E-1) are a fully integrated design providing all the functionality of detection, amplification and signaling in a true "one piece" system. Insight equipment and full technical support was provided by the local Fireye distributor based in Düsseldorf). The fuel fired at OXENO comprises some fifty different types of process gases from emptying of tankers trucks and gas holders.

(Lower Flame Scanner)

Because of the variations in exact gas mixtures used, changes in the amplitude and spectrum of the flame can result. Prior to using the Insight scanner this had to be overcome by mixing in larger volumes of costly natural gas with the process gases *simply to satisfy the flame detection*. This also limited the